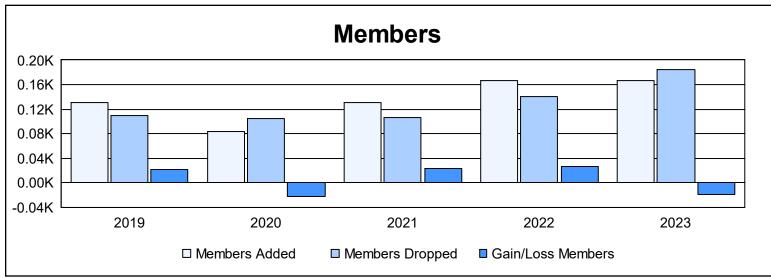

District A 2

As of June 2023 Cumulative

| Year      | New<br>Clubs | Dropped<br>Clubs | Gain/<br>Loss<br>Clubs | New<br>Members | Charter<br>Members | Reinstate<br>Members | Transfer<br>Members | Total<br>Member<br>Added | Total<br>Members<br>Dropped | Gain/<br>Loss<br>Members |
|-----------|--------------|------------------|------------------------|----------------|--------------------|----------------------|---------------------|--------------------------|-----------------------------|--------------------------|
| 2018-2019 | 0            | 1                | -1                     | 117            | 0                  | 6                    | 8                   | 131                      | 110                         | 21                       |
| 2019-2020 | 0            | 0                | 0                      | 73             | 1                  | 5                    | 4                   | 83                       | 105                         | -22                      |
| 2020-2021 | 2            | 0                | 2                      | 91             | 28                 | 3                    | 8                   | 130                      | 106                         | 24                       |
| 2021-2022 | 1            | 1                | 0                      | 128            | 23                 | 9                    | 7                   | 167                      | 141                         | 26                       |
| 2022-2023 | 0            | 0                | 0                      | 151            | 0                  | 4                    | 11                  | 166                      | 185                         | -19                      |
| Average   | 1            | 0                | 0                      | 112            | 10                 | 5                    | 8                   | 135                      | 129                         | 6                        |